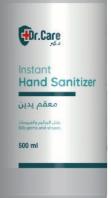

# Instant **Hand Sanitizer**

معقم يدين

يقتل الجراثيم والفيروسات Kills germs and viruses

500 ml

دبيستندم. Dr. Care, hand sanitizer helps to reduce germs that potentially can الجرائيم التي يمكن أن تسبب المرض.

## Instructions for use:

Apply sufficient quantity of Dr. Care, on the palms of your hands in order لتغطية جميع اســطح اليد وافركها معا برفق to cover all hand surfaces and rub together gently, until it dries.

# For External Use Only.

Avoid Eye contact. Store below 30°C. Keep out of reach of children.

MONTAJAT VETERINARY PHARMACEUTICALS CO. LTD. شركة مصنع منتجات الأدوية البيطرية المحدودة

2nd. Industrial City - P.O. Box 4248 Dammam, Saudi Arabia المدينة الصناعية الثانية - ص.ب. 4248 الدمام، المملكة العربية السعودية

# +966 13 812 3221 +966 13 812 3112 www.montajat.biz

Tr.Care

Instant

معقم يدين

المكونات: Sopropyl Alcohol 70%, Carbopol, ابزوپروبیل الکتــول ۷٪، کاربوبــول، Glycerine, Mono Ethanol Amine, (أيو). بعضو إيثانول أمين، ماه (أيو). water (Aqua).

# للاستخدام الخارجي فقط.

تجنب ملامسته للعين. يجب التذرين بدرجة حرارة أقل من ٣ درجة مئوية. يحفظ بعيدًا عن متناول الأطفال.

Digital Print / Laser Print / Offset Print

Qebaa International Media Co.
A company that sells meida and advertising products and special gifts.