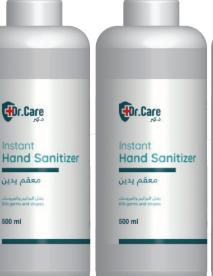

# Instant **Hand Sanitizer**

معقم يدين

يقتل الجراثيم والفيروسات Kills germs and viruses

500 ml

دبيستندم. Dr. Care, hand sanitizer helps to reduce germs that potentially can الجرائيم التي يمكن أن تسبب المرض.

## Instructions for use:

Apply sufficient quantity of Dr. Care, on the palms of your hands in order لتغطية جميع اســطح اليد وافركها معا برفق to cover all hand surfaces and rub together gently, until it dries.

# For External Use Only.

Avoid Eye contact. Store below 30°C. Keep out of reach of children.

MONTAJAT VETERINARY PHARMACEUTICALS CO. LTD. شركة مصنع منتجات الأدوية البيطرية المحدودة

2nd. Industrial City - P.O. Box 4248 Dammam, Saudi Arabia المدينة الصناعية الثانية - ص.ب. 4248 الدمام، المملكة العربية السعودية

# +966 13 812 3221 +966 13 812 3112 www.montajat.biz

Tr.Care

Instant

معقم يدين

المكونات: Sopropyl Alcohol 70%, Carbopol, ابزوپروبیل الکتــول ۷٪، کاربوبــول، Glycerine, Mono Ethanol Amine, (أيو). بعضو إيثانول أمين، ماه (أيو). water (Aqua).

# للاستخدام الخارجي فقط.

تجنب ملامسته للعين. يجب التذرين بدرجة حرارة أقل من ٣ درجة مئوية. يحفظ بعيدًا عن متناول الأطفال.

Digital Print / Laser Print / Offset Print

Qebaa International Media Co.
A company that sells meida and advertising products and special gifts.